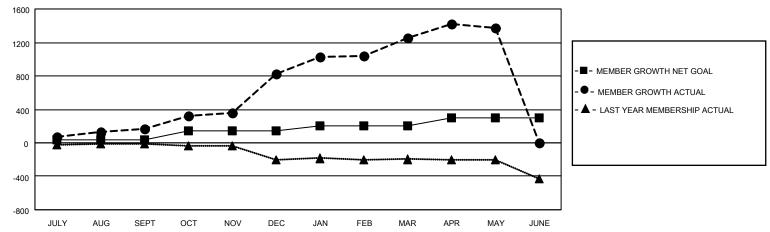

## GOALS AND ACTUAL MEMBERS CUMULATIVE

| DROPPED CLUBS: 1           |     | 100 CLUBS OF 119 ADDED 1 OR MORE<br>NEW MEMBERS | GENDER DISTRIBUTION             |                |       |
|----------------------------|-----|-------------------------------------------------|---------------------------------|----------------|-------|
|                            |     |                                                 | MALE                            | 2,706 (64.40%) |       |
|                            |     |                                                 | FEMALE                          | 1,496 (35.60%) |       |
| DROPPED MEMBERS            |     |                                                 |                                 |                |       |
| DECEASED                   | 23  | CLICK HERE FOR CUMULATIVE                       | TOTAL FAMILY UNIT MEMBERS       |                | 2,805 |
| CLUB CANCELLED 0 OTHER 276 |     | MEMBERSHIP DATA                                 |                                 |                |       |
|                            |     |                                                 | FAMILY MEMBERS PAYING HALF DUES |                | 1,758 |
| TOTAL                      | 299 |                                                 | DOLO                            |                |       |

## MONTHLY MEMBERSHIP PROGRESS REPORT

LOCATION INDIA District 3232F1 Results as of: 5/31/2021

| Clubs         |               |             |               | Members               |                        |                         |                                                    |  |
|---------------|---------------|-------------|---------------|-----------------------|------------------------|-------------------------|----------------------------------------------------|--|
|               | RESULTS FOR   | R 2020-2021 |               | RESULTS FOR 2020-2021 |                        |                         |                                                    |  |
| QUARTER       | NEW CLUB GOAL | NEW CLUBS   | DROPPED CLUBS | QUARTER MEM           | BER GROWTH NET<br>GOAL | MEMBER GROWTH<br>ACTUAL | DROPPED<br>MEMBERS ACTUAL<br>(including transfers) |  |
| JULY/AUG/SEPT | 2             | 3           | 1             | JULY/AUG/SEPT         | 40                     | 189                     | 17                                                 |  |
| OCT/NOV/DEC   | 1             | 11          | 0             | OCT/NOV/DEC           | 100                    | 743                     | 70                                                 |  |
| JAN/FEB/MAR   | 1             | 20          | 0             | JAN/FEB/MAR           | 60                     | 465                     | 31                                                 |  |
| APR/MAY/JUNE  | 1             | 11          | 0             | APR/MAY/JUNE          | 100                    | 299                     | 181                                                |  |