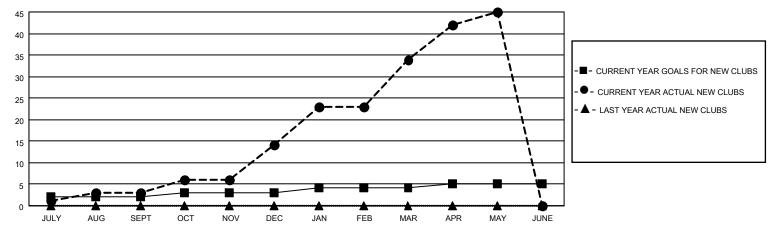

## GOALS AND ACTUAL NEW CLUBS CUMULATIVE

## MONTHLY MEMBERSHIP PROGRESS REPORT

LOCATION INDIA District 3232F1 Results as of: 5/31/2021

| Clubs         |               |             |               | Members               |                        |                         |                                                    |  |
|---------------|---------------|-------------|---------------|-----------------------|------------------------|-------------------------|----------------------------------------------------|--|
|               | RESULTS FOR   | R 2020-2021 |               | RESULTS FOR 2020-2021 |                        |                         |                                                    |  |
| QUARTER       | NEW CLUB GOAL | NEW CLUBS   | DROPPED CLUBS | QUARTER MEM           | BER GROWTH NET<br>GOAL | MEMBER GROWTH<br>ACTUAL | DROPPED<br>MEMBERS ACTUAL<br>(including transfers) |  |
| JULY/AUG/SEPT | 2             | 3           | 1             | JULY/AUG/SEPT         | 40                     | 189                     | 17                                                 |  |
| OCT/NOV/DEC   | 1             | 11          | 0             | OCT/NOV/DEC           | 100                    | 743                     | 70                                                 |  |
| JAN/FEB/MAR   | 1             | 20          | 0             | JAN/FEB/MAR           | 60                     | 465                     | 31                                                 |  |
| APR/MAY/JUNE  | 1             | 11          | 0             | APR/MAY/JUNE          | 100                    | 299                     | 181                                                |  |